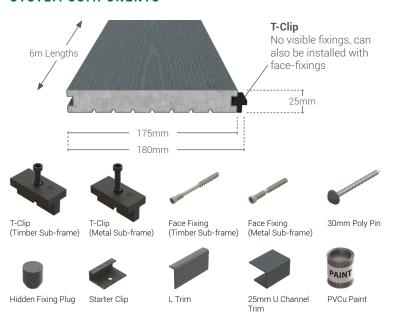

## SYSTEM COMPONENTS

#### **EASY TO INSTALL**

Deckboards can either be installed with face-fixings like a timber deck, or using the T-Clip system to ensure no visible fixings