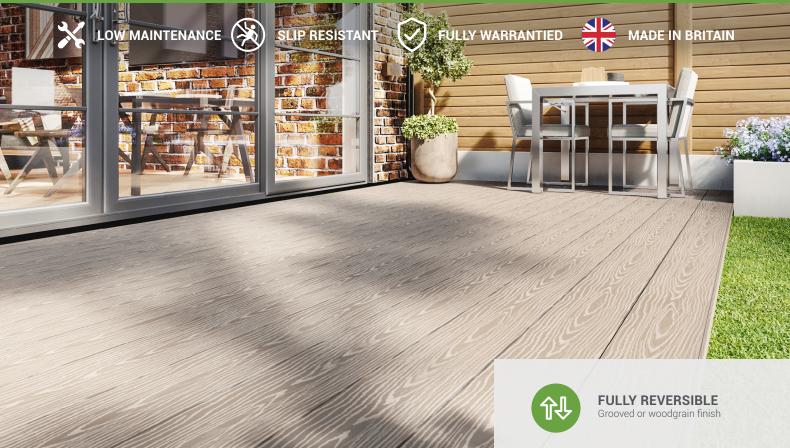

# Feeling is believing – wonderfully textured timber-aesthetic

For long-lasting composite decking with minimal annual maintenance, choose SwitchBoard Ultra from Liniar. Manufacturing high quality decking in the UK since 1999, Liniar's next-generation addition to the range features a solid, 100% synthetic core containing recycled material with premium capping technology – designed to outperform traditional timber deckboards.

#### **FULLY REVERSIBLE**

Choice of grooved or woodgrained finish

#### PREMIUM FEEL AND TEXTURE

Featuring a textured, deep embossed surface on both sides, SwitchBoard Ultra deckboards have a 3D touch and a matt surface for a flawless finish