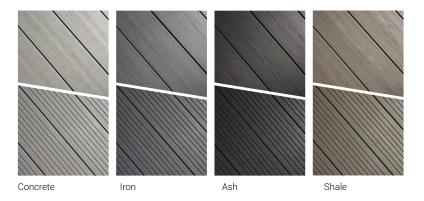

SwitchBoard Ultra

BY LINIAR

Deeply embossed 3D textured, next-generation composite decking.





FIND OUT MORE LINIAR.CO.UK





# Feeling is believing – wonderfully textured timber-aesthetic

For long-lasting composite decking with minimal annual maintenance, choose SwitchBoard Ultra from Liniar. Manufacturing high quality decking in the UK since 1999, Liniar's next-generation addition to the range features a solid, 100% synthetic core containing recycled material with premium capping technology – designed to outperform traditional timber deckboards.

Quick and easy to install, SwitchBoard Ultra can be used anywhere you'd normally fit decking – safe in the knowledge it will last for many years to come with no sanding or staining required.

## SYSTEM COMPONENTS



## **COLOUR OPTIONS**





#### **FULLY REVERSIBLE**

Choice of grooved or woodgrained finish



#### PREMIUM FEEL AND TEXTURE

Featuring a textured, deep embossed surface on both sides, SwitchBoard Ultra deckboards have a 3D touch and a matt surface for a flawless finish



#### A DURABLE ALTERNATIVE

Use anywhere you'd usually use timber; longer lasting than traditional wooden deckboards



#### **ROT-FREE CORE**

Premium capping technology ensures each core is protected from damp, decay and mould



#### **LOW MAINTENANCE**

Will not rot, rust or stain and requires no painting or sanding



### **FAMILY FRIENDLY**

Anti-slip, splinter-free and barefoot friendly



# **FULLY TESTED**

Tested for slip and wear resistance



#### **FULLY WARRANTIED**

Warranty assurance for peace of mind



#### **EASY TO ORDER*