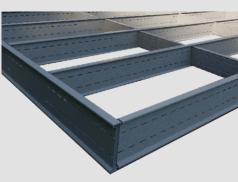

## **IDEAL FOR HOLIDAY HOMES**

A galvanised steel sub-frame offers unrivalled strength, a maintenance-free base and complies with all fire safety regulations – keeping your family and belongings safe.

Liniars' hybrid steel sub-frame consists of both PVCu and steel components. It can be used at a max joist centre of 600mm for Switchboard and 400mm for Switchboard Ultra.

Depending on the configuration chosen, the aluminium sub-frame can be either 50mm or 25mm high and works perfectly with any of Liniar's fully-tested decking systems. Also perfect for decks that need to fit beneath common door cill heights.