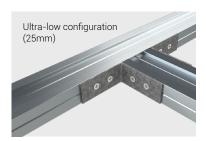

Depending on the configuration chosen, the aluminium sub-frame can be either 50mm or 25mm high and works perfectly with any of Liniar's fully-tested decking systems. Also perfect for decks that need to fit beneath common door cill heights.