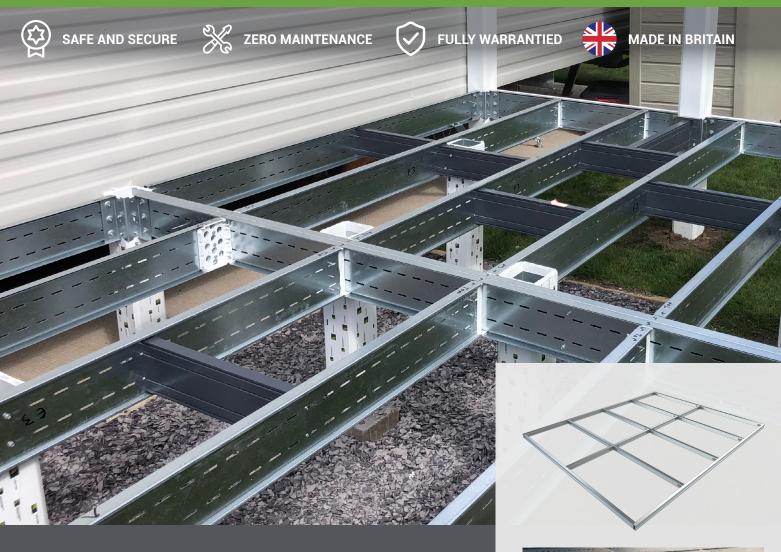

# Fully rot-proof sub-frame solutions for any decking project

Ensure your entire decking project is built to last with a strong, durable and weatherproof sub-frame from industry leading decking manufacturer Liniar.

Liniar offers two types of sub-frame for all decking purposes. Whether the project is for a domestic deck or for use on a holiday home, Liniar has the perfect sub-frame option.

## **IDEAL FOR HOLIDAY HOMES**

A galvanised steel sub-frame offers unrivalled strength, a maintenance-free base and complies with all fire safety regulations – keeping your family and belongings safe.

Liniars' hybrid steel sub-frame consists of both PVCu and steel components. It can be used at a max joist centre of 600mm for Switchboard and 400mm for Switchboard Ultra.