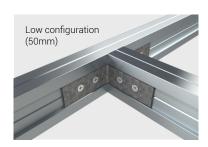

Depending on the configuration chosen, the aluminium sub-frame can be either 50mm or 25mm high and works perfectly with any of Liniar's fully-tested decking systems. Also perfect for decks that need to fit beneath common door cill heights.