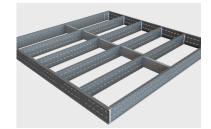

Liniar offers two types of sub-frame for all decking purposes. Whether the project is for a domestic deck or for use on a holiday home, Liniar has the perfect sub-frame option.

## **IDEAL FOR HOLIDAY HOMES**

A galvanised steel sub-frame offers unrivalled strength, a maintenance-free base and complies with all fire safety regulations – keeping your family and belongings safe.

Liniars' hybrid steel sub-frame consists of both PVCu and steel components. It can be used at a max joist centre of 600mm for Switchboard and 400mm for Switchboard Ultra.