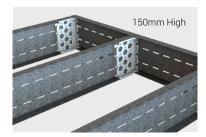

## **IDEAL FOR HOLIDAY HOMES**

A galvanised steel sub-frame offers unrivalled strength, a maintenance-free base and complies with all fire safety regulations – keeping your family and belongings safe.

Liniars' hybrid steel sub-frame consists of both PVCu and steel components. It can be used at a max joist centre of 600mm for Switchboard and 400mm for Switchboard Ultra.

Depending on the configuration chosen, the aluminium sub-frame can be either 50mm or 25mm high and works perfectly with any of Liniar's fully-tested decking systems. Also perfect for decks that need to fit beneath common door cill heights.